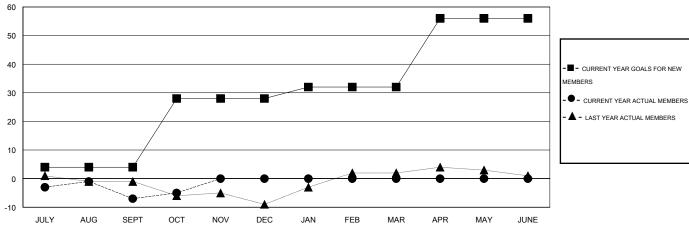

## GOALS AND ACTUAL MEMBERS CUMULATIVE

|    | 6 CLUBS OF 26 ADDED 1 OR MORE<br>NEW MEMBERS | MALE 288 (62.75%)     |              |     |
|----|----------------------------------------------|-----------------------|--------------|-----|
|    |                                              | FEMALE                | 171 (37.25%) |     |
| 2  |                                              |                       |              |     |
| 0  | CLICK HERE FOR HEALTH ASSESSMENT DATA        | FAMILY UNIT MEMBERS   |              | 149 |
| 11 | ASSESSMENT DATA                              | HEAD OF HOUSEHOLD     |              | 71  |
| 13 |                                              | NON-HEAD OF HOUSEHOLD |              | 78  |